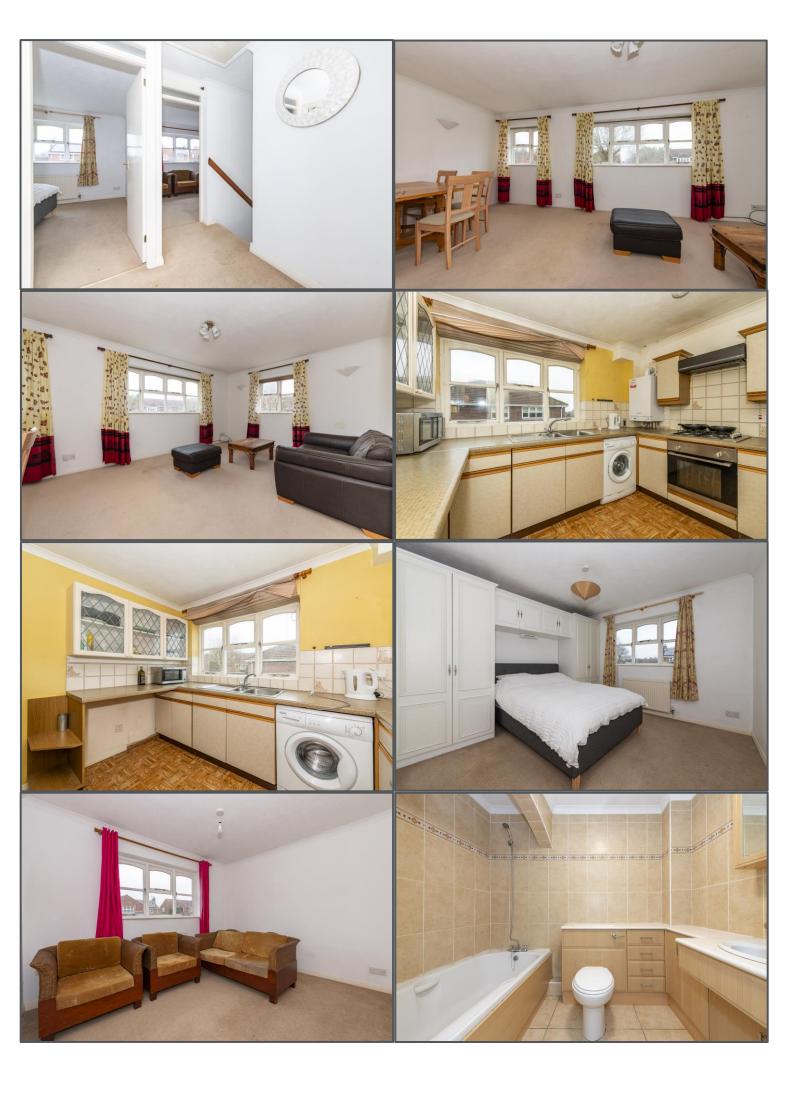

#### The Paddock, Maresfield, TN22 2HQ

A rarely available two double bedroom first floor flat in a popular residential area, with a single garage en-bloc. Situated in a desirable and peaceful position yet within a short distance by car of the High Street/Town Centre and mainline railway station. This bright & spacious home is entered via a private entrance which opens into a small hall with storage cupboards (both internal and external) and a set of stairs leading up to a generous hallway on the first floor. The main living space is a dual aspect lounge/diner which offers lots of room for various furniture. The kitchen is fitted with a range of matching units and is a good size although a new buyer may wish to modernise this space further. There are two double bedrooms, a modern bathroom and further separate W/C. Outside, there is a hardstanding space for residents parking. The owner of the property has advised us of the outgoings and these details can be found at the bottom of the last page.