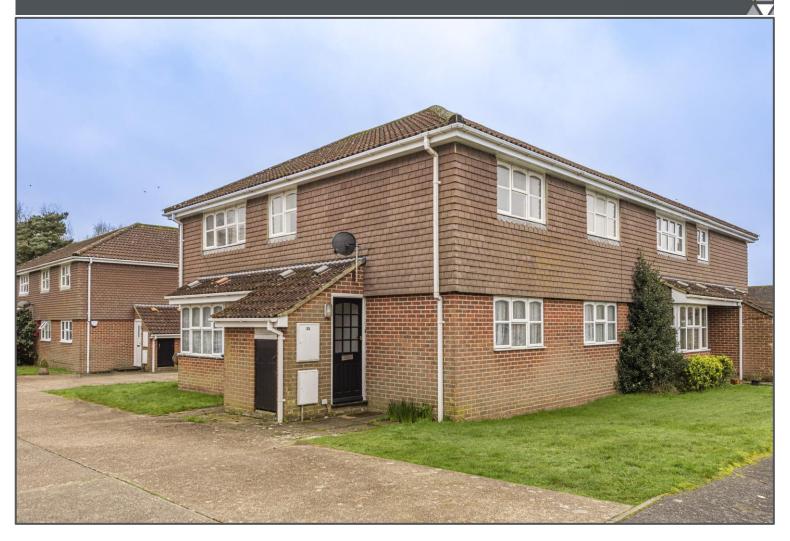

### The Paddock, Maresfield, TN22 2HQ

- Spacious First Floor Flat
- 2 Double Bedrooms
- Dual Aspect Lounge/Diner
- 2 Toilets
- Chain Free
- Garage

£230,000

#### The Paddock, Maresfield, TN22 2HQ

A rarely available two double bedroom first floor flat in a popular residential area, with a single garage en-bloc. Situated in a desirable and peaceful position yet within a short distance by car of the High Street/Town Centre and mainline railway station. This bright & spacious home is entered via a private entrance which opens into a small hall with storage cupboards (both internal and external) and a set of stairs leading up to a generous hallway on the first floor. The main living space is a dual aspect lounge/diner which offers lots of room for various furniture. The kitchen is fitted with a range of matching units and is a good size although a new buyer may wish to modernise this space further. There are two double bedrooms, a modern bathroom and further separate W/C. Outside, there is a hardstanding space for residents parking. The owner of the property has advised us of the outgoings and these details can be found at the bottom of the last page.