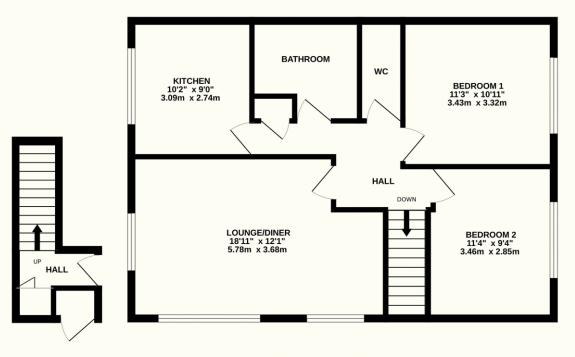

#### TOTAL FLOOR AREA: 910 sq.ft. (84.5 sq.m.) approx.

Whilst every attempt has been made to ensure the accuracy of the floorplan contained here, measurements of doors, windows, rooms and any other items are approximate and no responsibility is taken for any error, omission or mis-statement. This plan is for illustrative purposes only and should be used as such by any prospective purchaser. The services, systems and appliances shown have not been tested and no guarantee as to their operability or efficiency can be given.

Made with Metropix ©2024

TENURE: LEASEHOLD ANNUAL SERVICE CHARGE: £1200.00 GROUND RENT: Nil

COUNCIL TAX BAND: C LEASE LENGTH: 960 (999yrs from 25/03/1985

Details provided by owners and would need to be verified before purchase